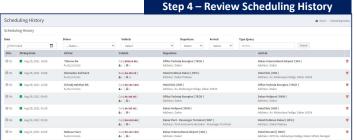

# MGM Scheduling

Resource Management

Keep your availability
accurate in every situation
with a dynamic
management of resources
like owned vehicles, rentals
and drivers