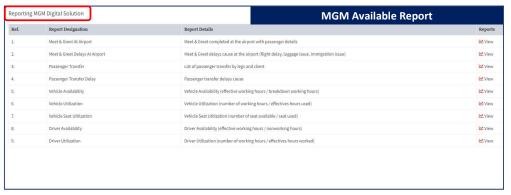

#### MGM Dashboard

| n Country POB Management               |                   | J                                                                      |                                                  | POB Management                        |                 |                        |
|----------------------------------------|-------------------|------------------------------------------------------------------------|--------------------------------------------------|---------------------------------------|-----------------|------------------------|
| n Country POB List                     | ng                |                                                                        |                                                  |                                       |                 | -                      |
| Total POB 🛦 (18)                       |                   | Passenger Map Trackin                                                  | ng                                               |                                       |                 |                        |
| SNo. Location Name                     |                   | Location Code                                                          | Location Addesss                                 |                                       | Passenger Count | Location Map           |
| ⊞01 ECSEN Office                       |                   | ECSEN                                                                  | 3, Place de l'indépendance Dakar, 00205, Senegal |                                       | ₩(0)            | ♥ View Location Map    |
| ⊞02 Hotel Ndiambo                      | ar.               | HND                                                                    | 121 Rue Carnot, Dakar 11000, Senegai             |                                       | <b>₩</b> (1)    | ♥ View Location Map    |
| □ 03 Hotel Novotel                     |                   | HNO                                                                    | 2073 Av. Abdoulaye Fadiga, Dakar                 | 18524, Senegal                        | <b>≅</b> (4)    | ♥ View Location Map    |
| Passenger Name                         | Passenger Company | ETA Pickup - Drop                                                      | ATA P                                            | ickup - Drop                          | From - To       | Last Origanal Location |
| Fatou Mbaye<br>Booking Ref. : 5107     | Technip Energies  | ▲ Sep 20, 2021 20:30<br>▼ Sep 20, 2021 22:30<br>▼ Flight Number: AF718 |                                                  | 23, 2021 10:45 am<br>1, 1970 12:00 am | DIA → HNO       | View Location Map      |
| Adam Yates<br>Booking Ref. : 5150      | Technip Energies  | ◆ Oct 15, 2021 12:00<br>▼ Oct 15, 2021 14:00<br>▼ Flight Number: AF718 |                                                  | 15, 2021 9:55 am<br>15, 2021 5:21 pm  | DKP → HNO       | ♥ View Location Map    |
| Udgar Class<br>Booking Ref. : 5151     | Technip Energies  | ▲ Oct 15, 2021 12:00<br>▼ Oct 15, 2021 14:00<br>▼ Flight Number: AF718 |                                                  | 15, 2021 9:55 am<br>15, 2021 5:21 pm  | DKb → HMO       | View Location Map      |
| Thibault Garcia<br>Booking Ref. : 5170 | Technip Energies  | ▲ Oct 19, 2021 10:30<br>▼ Oct 19, 2021 12:00<br>▼ Flight Number: AF718 |                                                  | 19, 2021 8:30 am<br>19, 2021 8:34 am  | DIA → HNO       | ◆ View Location Map    |
| ⊞ 04 Office Technip I                  | nergies           | TECH                                                                   | Dakar                                            |                                       | ₩(0)            | ♥ View Location Map    |
| ⊞ 05 Dakar Heliport                    |                   | DKH                                                                    | Dakar                                            |                                       | ₩(3)            | View Location Map      |
| ⊞ 06 Hotel Ibis                        |                   | нв                                                                     | Av. Abdoulaye Fadiga. Dakar 1852                 | i                                     | ₩(1)            | ♥ View Location Map    |
| ⊞ 07 Hotel Pullman I                   | Dakar             | HPU                                                                    | Dakar Plateau                                    |                                       | ₩(9)            | View Location Map      |
| ⊞ 08 Dakar Port - Par                  | senger Terminal   | DKP                                                                    | Port Autonome de Dakar - Passeng                 | ger Terminal                          | <b>≌</b> (0)    | ♥ View Location Map    |