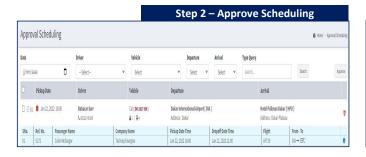

# MGM Scheduling

Resource Management

Keep your availability
accurate in every situation
with a dynamic
management of resources
like owned vehicles, rentals
and drivers