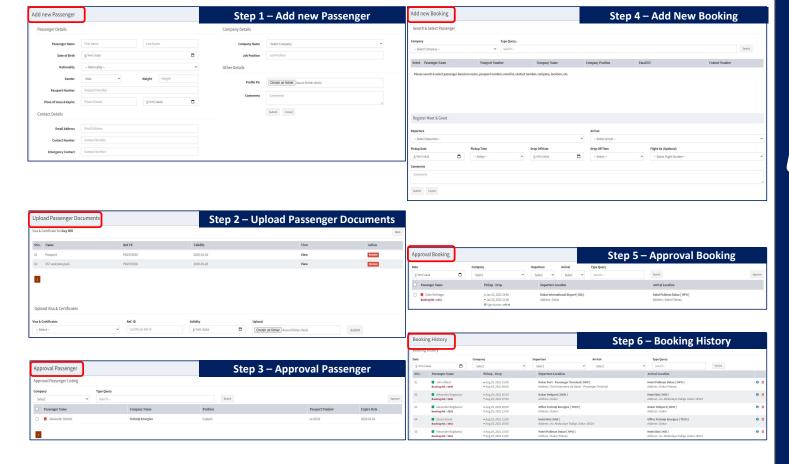

MGM will cover the various stages of personnel crew change for the on and off-signers personnel including:

- Personnel data information including certificates validity (medical, Opito Bosiet, Visas, PCR Test, vaccination, etc.)
- Online booking of personnel from home to destination (onshore or offshore site) and vice-versa
- Meet and greet and immigration clearance at the airport
- Transfer from the airport to designated facilities (hotel, office, port, heliport, etc.) by bus or car and vice-versa.
- Transfer from hotel to passenger terminal (Port / Airport) and vice-versa

## MGM Booking

Manage your booking anywhere, anytime

Using MGM means having a professional and secure website and mobile interface

You get all the tools that you need to manage your booking, keep track of your personnel and drive safely your operations