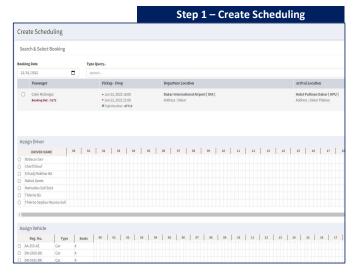

# MGM Scheduling

Resource Management

Keep your availability
accurate in every situation
with a dynamic
management of resources
like owned vehicles, rentals
and drivers