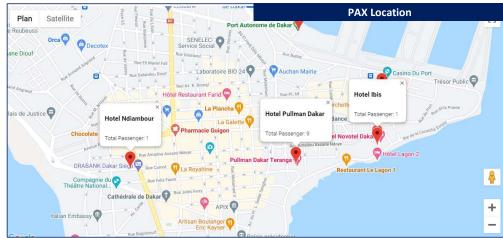

#### MGM Dashboard

| n Country POB Management               |                   | J                                                                      |                                                  | POB Management                        |                 |                        |
|----------------------------------------|-------------------|------------------------------------------------------------------------|--------------------------------------------------|---------------------------------------|-----------------|------------------------|
| n Country POB List                     | ng                |                                                                        |                                                  |                                       |                 | -                      |
| Total POB 🛦 (18)                       |                   | Passenger Map Trackin                                                  | ng                                               |                                       |                 |                        |
| SNo. Location Name                     |                   | Location Code                                                          | Location Addesss                                 |                                       | Passenger Count | Location Map           |
| ⊞01 ECSEN Office                       |                   | ECSEN                                                                  | 3, Place de l'indépendance Dakar, 00205, Senegal |                                       | ₩(0)            | ♥ View Location Map    |
| ⊞02 Hotel Ndiambo                      | ar.               | HND                                                                    | 121 Rue Carnot, Dakar 11000, Senegai             |                                       | <b>₩</b> (1)    | ♥ View Location Map    |
| □ 03 Hotel Novotel                     |                   | HNO                                                                    | 2073 Av. Abdoulaye Fadiga, Dakar                 | 18524, Senegal                        | <b>≅</b> (4)    | ♥ View Location Map    |
| Passenger Name                         | Passenger Company | ETA Pickup - Drop                                                      | ATA P                                            | ickup - Drop                          | From - To       | Last Origanal Location |
| Fatou Mbaye<br>Booking Ref. : 5107     | Technip Energies  | ▲ Sep 20, 2021 20:30<br>▼ Sep 20, 2021 22:30<br>▼ Flight Number: AF718 |                                                  | 23, 2021 10:45 am<br>1, 1970 12:00 am | DIA → HNO       | View Location Map      |
| Adam Yates<br>Booking Ref. : 5150      | Technip Energies  | ◆ Oct 15, 2021 12:00<br>▼ Oct 15, 2021 14:00<br>▼ Flight Number: AF718 |                                                  | 15, 2021 9:55 am<br>15, 2021 5:21 pm  | DKP → HNO       | ♥ View Location Map    |
| Udgar Class<br>Booking Ref. : 5151     | Technip Energies  | ▲ Oct 15, 2021 12:00<br>▼ Oct 15, 2021 14:00<br>▼ Flight Number: AF718 |                                                  | 15, 2021 9:55 am<br>15, 2021 5:21 pm  | DKb → HMO       | View Location Map      |
| Thibault Garcia<br>Booking Ref. : 5170 | Technip Energies  | ▲ Oct 19, 2021 10:30<br>▼ Oct 19, 2021 12:00<br>▼ Flight Number: AF718 |                                                  | 19, 2021 8:30 am<br>19, 2021 8:34 am  | DIA → HNO       | ◆ View Location Map    |
| ⊞ 04 Office Technip I                  | nergies           | TECH                                                                   | Dakar                                            |                                       | ₩(0)            | ♥ View Location Map    |
| ⊞ 05 Dakar Heliport                    |                   | DKH                                                                    | Dakar                                            |                                       | ₩(3)            | View Location Map      |
| ⊞ 06 Hotel Ibis                        |                   | нв                                                                     | Av. Abdoulaye Fadiga. Dakar 1852                 | i                                     | ₩(1)            | ♥ View Location Map    |
| ⊞ 07 Hotel Pullman I                   | Dakar             | HPU                                                                    | Dakar Plateau                                    |                                       | ₩(9)            | View Location Map      |
| ⊞ 08 Dakar Port - Par                  | senger Terminal   | DKP                                                                    | Port Autonome de Dakar - Passeng                 | ger Terminal                          | <b>≌</b> (0)    | ♥ View Location Map    |