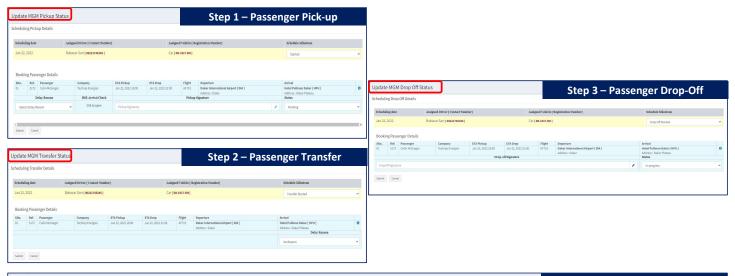

### **MGM Operations**

Your meet and greet operations at a glance

Real time information during your meet and great transfer

- At pick-up location
- During transfer
- At drop-off location