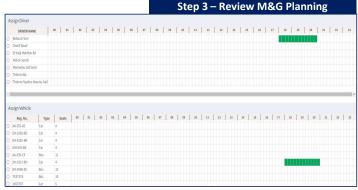

# MGM Scheduling

Resource Management

Keep your availability
accurate in every situation
with a dynamic
management of resources
like owned vehicles, rentals
and drivers